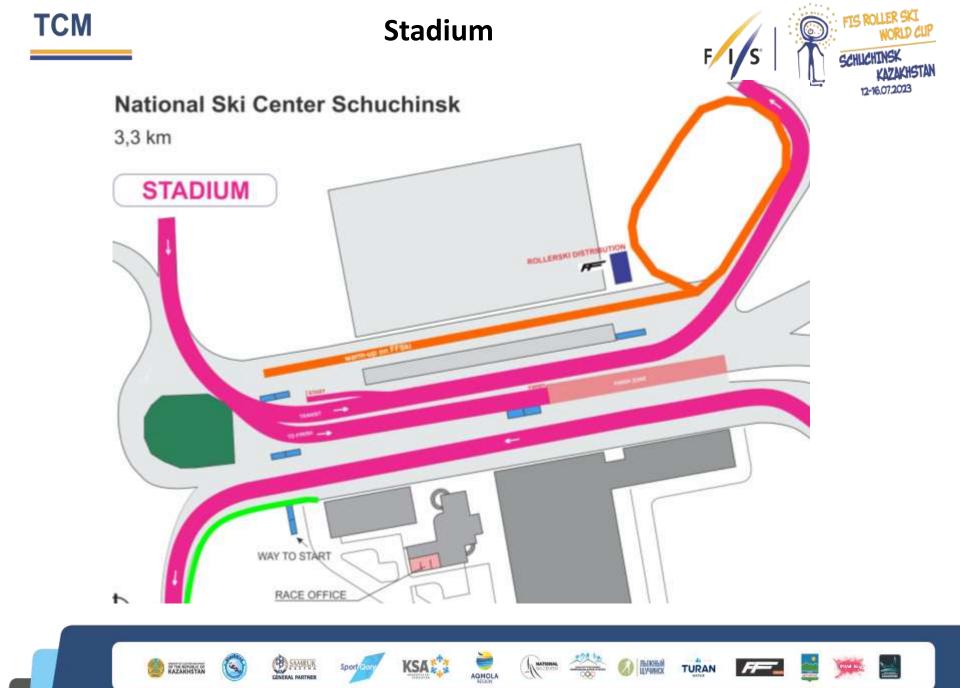

|











#NATIONALSKICENTER #SCHUCHINSK

WWW.FIS-SKI.COM

WWW.ROLLERSKI.KZ





### **TD** information



Athletes and/or team stuff has no right to make any technical changes in picked rollerskis.

Athletes must return rollerskis to official control judge right after the finish of his competition (or final round in Sprint finals).

If competition Jury has evidence that given rollerskis has been technically impacted without notice it has right to disqualify athlete.

During official training and before competition athlete has a right to declare any technical defect found in drowned rollerskis and ask for repairing or rollerski change in due time.









#### **Ceremonies program**

| Sat              | Sun                      |
|------------------|--------------------------|
| July 15<br>13:45