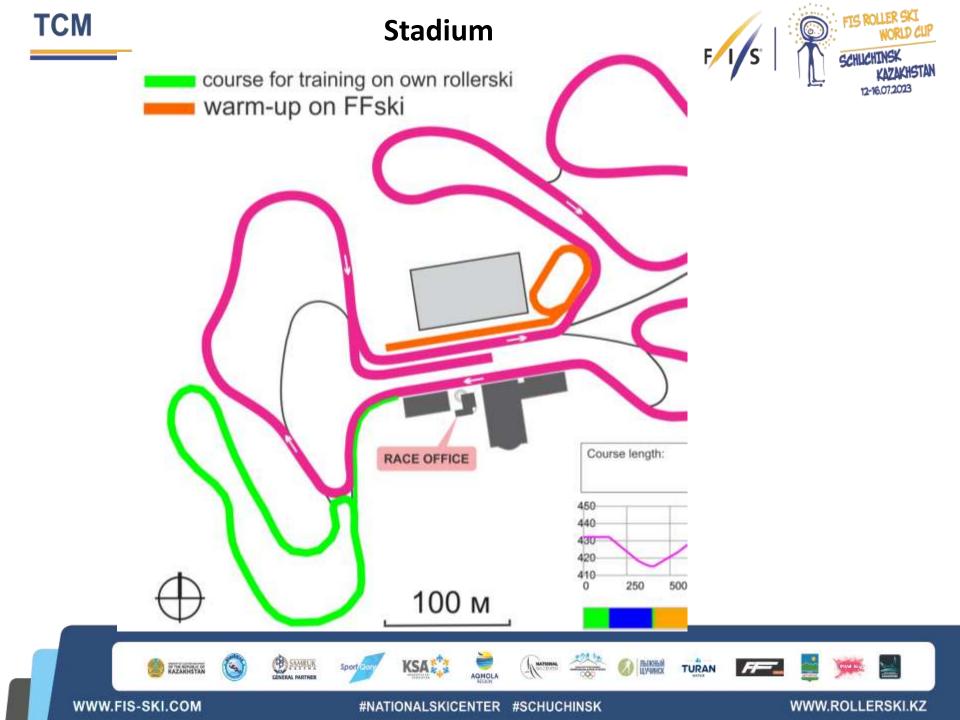

|











#NATIONALSKICENTER #SCHUCHINSK

WWW.FIS-SKI.COM

WWW.ROLLERSKI.KZ





### **TD** information



Athletes and/or team stuff has no right to make any technical changes in picked rollerskis.

Athletes must return rollerskis to official control judge right after the finish of his competition (or final round in Sprint finals).

If competition Jury has evidence that given rollerskis has been technically impacted without notice it has right to disqualify athlete.

During official training and before competition athlete has a right to declare any technical defect found in drowned rollerskis and ask for repairing or rollerski change in due time.









#### **Ceremonies program**

| Sat              | Sun                      |
|------------------|--------------------------|
| July 15<br>13:45 | July 16<br>14:15         |
| MEDAL CEREMONY   | MEDAL & CLOSING CE