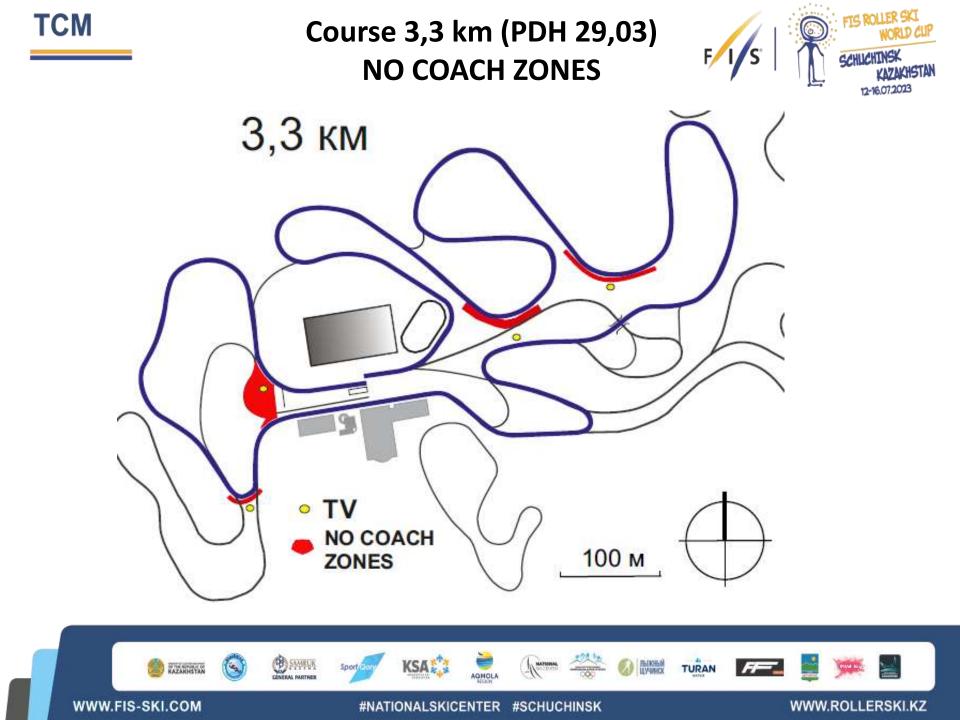

|











#NATIONALSKICENTER #SCHUCHINSK

WWW.FIS-SKI.COM

WWW.ROLLERSKI.KZ





### **TD** information



Athletes and/or team stuff has no right to make any technical changes in picked rollerskis.

Athletes must return rollerskis to official control judge right after the finish of his competition (or final round in Sprint finals).

If competition Jury has evidence that given rollerskis has been technically impacted without notice it has right to disqualify athlete.

During official training and before competition athlete has a right to declare any technical defect found in drowned rollerskis and ask for repairing or rollerski change in due time.









#### **Ceremonies program**

| Sat              | Sun                      |
|------------------|--------------------------|
| July 15<br>13: