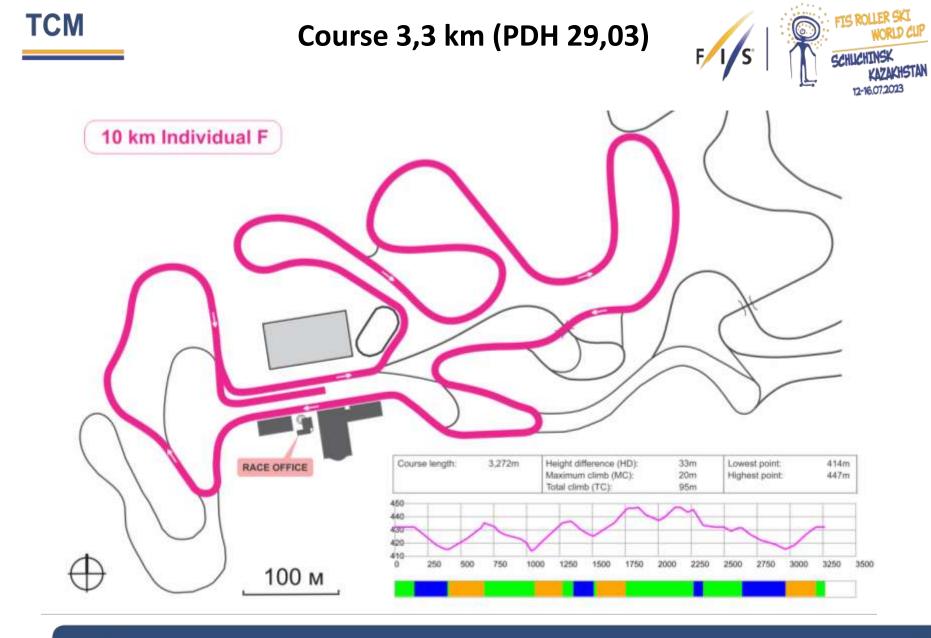

|











#NATIONALSKICENTER #SCHUCHINSK

WWW.FIS-SKI.COM

WWW.ROLLERSKI.KZ





### **TD** information



Athletes and/or team stuff has no right to make any technical changes in picked rollerskis.

Athletes must return rollerskis to official control judge right after the finish of his competition (or final round in Sprint finals).

If competition Jury has evidence that given rollerskis has been technically impacted without notice it has right to disqualify athlete.

During official training and before competition athlete has a right to declare any technical defect found in drowned rollerskis and ask for repairing or rollerski change in due time.









#### **Ceremonies program**

| Sat              | Sun                      |
|------------------|--------------------------|
| July 15<br